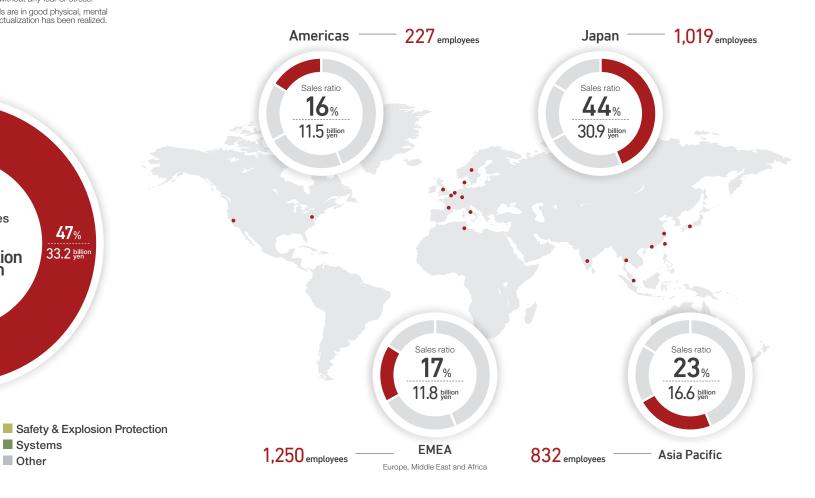

## Extensive broad global network (March 31, 2022)

The IDEC Group possesses a development / manufacturing / sales network that provides optimal components, solutions and services to fulfill market needs and industry needs, with an ultimate aim of attaining a solid position worldwide.