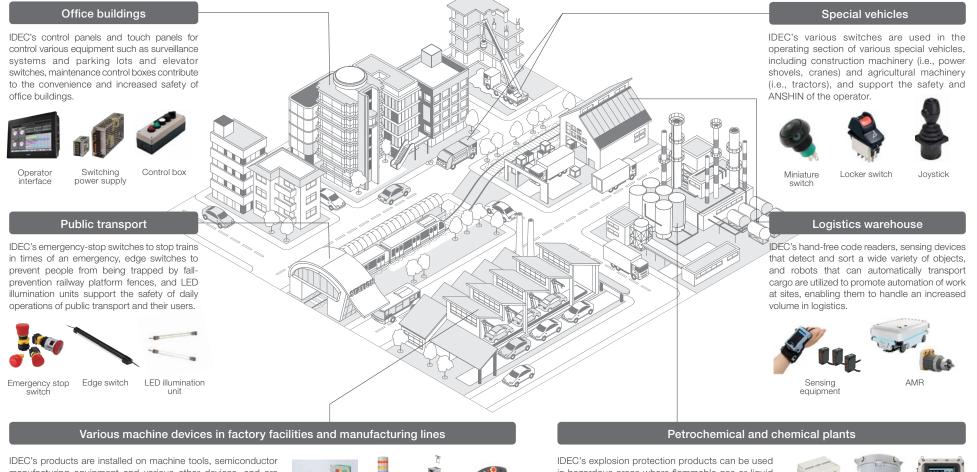

manufacturing equipment and various other devices, and are also used as operating, control and safety devices in various manufacturing lines. Our wide range of technologies and product lines and solutions, including switches and safety equipment, allow us to make optimal proposals that meet the needs of the manufacturing sites.